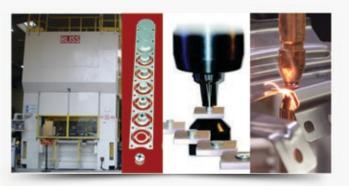

## SOREM **PRODUCTION**

Our production equipment consists of :

- Stamping presses (up to 500 tons).
- C-frame presses (cutting, bending, riveting).
- Special machines (tapping machines, orbital riveting, etc.).
- Spot welding.
- Manual assembly.

Our manufacturing processes (e.g. progressive die strip layout) are optimized in order to reach the best technical solution in terms of quality and cost-effectiveness.

Our production equipment meets European requirements in terms of safety and ecology. Our production sites are certified ISO 9001:2008.